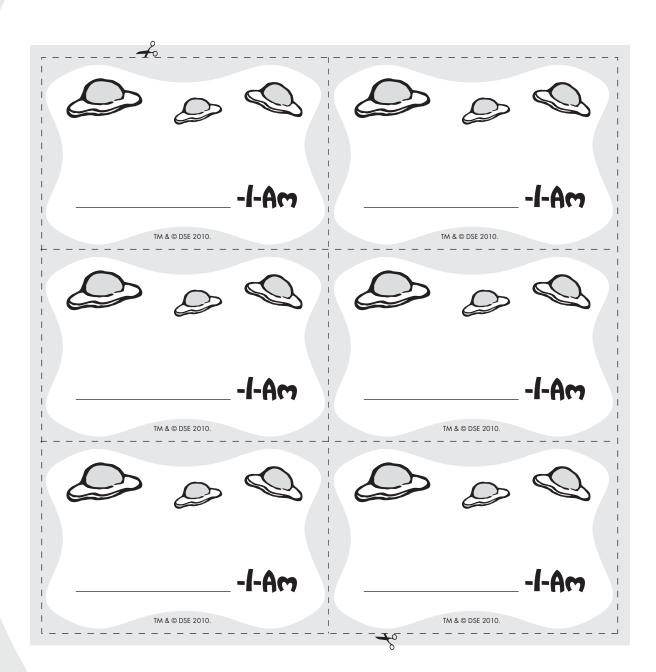

### Sam-I-Am Name Tags

Photocopy this page and cut out the name tags. Distribute the tags during reading time and have the kids write their names in the spaces provided.