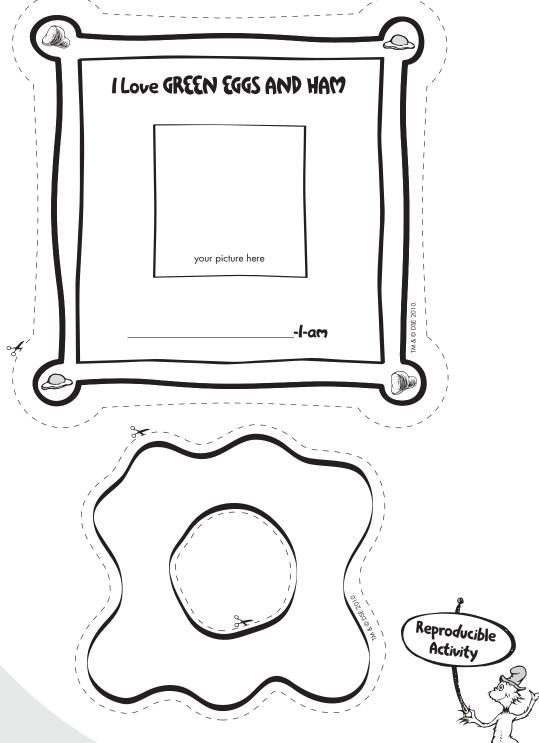

### Getting egg on your face has never been so much fun!

Cut out and color the picture frame below. Write your name and attach or draw your picture in the space provided. Now, cut out the egg, including the egg yolk, and place the egg over the picture so that your face is seen through the yolk. Then attach the egg to the frame. For extra fun, place a piece of green saran wrap on the back of you egg so that your picture turns green when you look through it!