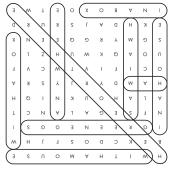

### Green Eggs and Ham Word Search!

Green eggs and ham can be eaten in the rain, on a train, on a boat, or with a goat!

Help Sam-I-Am find more places where green eggs and ham are good to eat!

Look for the words up, down, and diagonally.

| GREEN EGGS<br>HAM<br>SAM I AM |   |   |   | IN A HOUSE<br>WITH A MOUSE<br>IN A BOX |   |   |   | WITH A FOX<br>ANYWHERE<br>HERE OR THERE |   |   |
|-------------------------------|---|---|---|----------------------------------------|---|---|---|-----------------------------------------|---|---|
| Н                             | W | 1 | T | Н                                      | Α | М | 0 | U                                       | S | Е |
| В                             | Е | K | С | D                                      | 0 | S | F | J                                       | Н | W |
| I                             | G | R | Е | Е                                      | Ν | Е | G | G                                       | S | I |
| Ν                             | F | S | Е | G                                      | Α | L | Α | Ν                                       | С | T |
| Α                             | L | Α | Н | 0                                      | U | K | Ν | 1                                       | Q | Н |
| Н                             | Α | М | D | Y                                      | R | J | Υ | S                                       | R | Α |
| 0                             | С | I | F | I                                      | ٧ | T | W | С                                       | ٧ | F |
| U                             | 0 | Α | Q | K                                      | W | U | Н | Z                                       | L | 0 |
| S                             | G | М | Υ | R                                      | G | Q | Е | Е                                       | Ν | Χ |
| Е                             | K | Н | D | Α                                      | J | S | R | U                                       | R | D |
| I                             | Ν | Α | В | 0                                      | Χ | 0 | Е | Т                                       | W | Е |

ANSWER KEY: