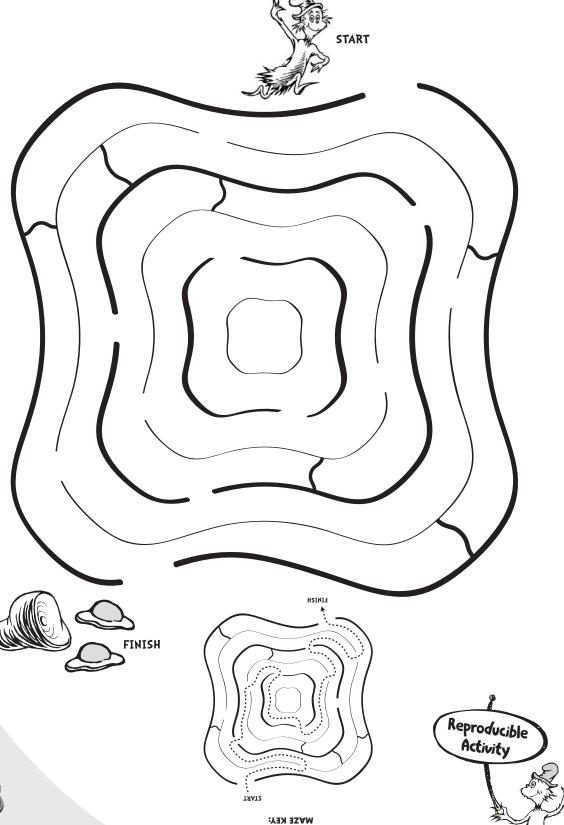

# AMAZEing Green Eggs and Ham!

Help Sam-I-Am FIND the green eggs and ham at the end of the maze!